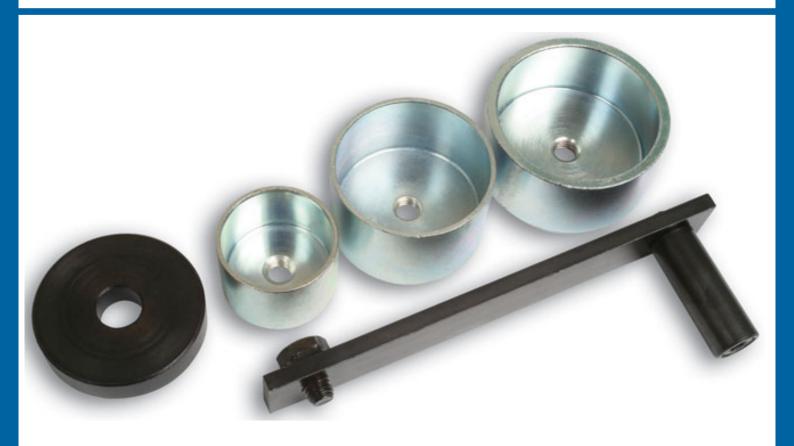

## **Tension Pre-Setting Tool**

The tensioner tool sets the belt tension in the manner described by the manufacturer for their 1.9L DCi engines. For further coverage of the 1.9L DCi range, see Laser Part No. 4798 Tensioner Cover.

## **Additional Information**

- Enables correct pre-tensioning to be applied to the timing belt.
- Supplied with a set of 3 tensioner covers to fit the various diameters used according to the engine code.
- Equivalent to OEM MOT 1543 and KM 6234.
- Includes a spacing washer to suit the variety of tensioners used.
- Suitable for engine codes F9Q 732, F9Q 718, F9Q 760 and F9Q 762. Made in Sheffield.